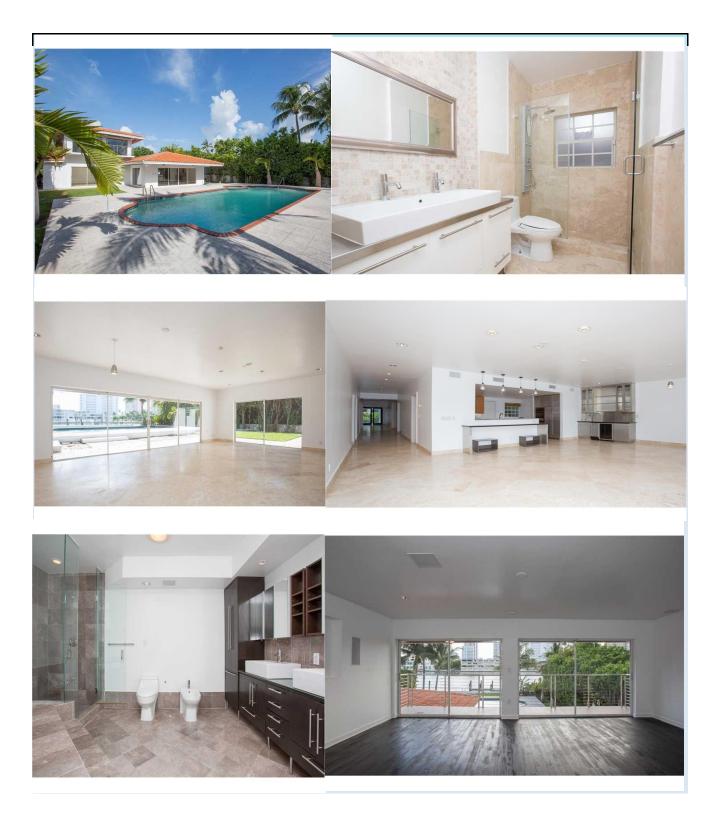

Beautiful waterfront house with boatdock in Allison Island

Facts:=Lot: 0.37 acres=Single Family=Built in 1979=Cooling: Central=Heating: Forced air=Last sold: May 2008 for \$3,680,000 Features:=Flooring: Hardwood, Tile=Parking: Carport, Garage - Attached, Garage - Detached=Pool

Appliances Included: Dishwasher Dryer Microwave Range / Oven Refrigerator Washer

Room Types:=Breakfast nook=Dining room=Family room=Office=Recreation room=Walk-in closet